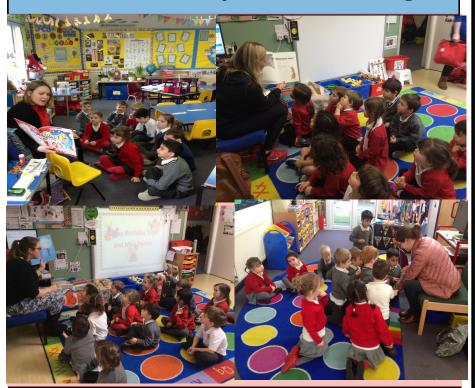

# Message from the Head Teacher

What a super week we have had! We all enjoyed the "Once upon a Time" Bus which was magical. Thank you to Rising Reception parents for reading stories to their child's class and to the staff who found a new class of children to read to. To end the week we all dressed up in such fantastic costumes, the hall was full of

### **Once Upon A Time Bus**

- On Wednesday parents of IVL are invited to assembly at 9 a.m.
- On Thursday it will be the last swim for this term.

The Bag to School raised £122, thank you.