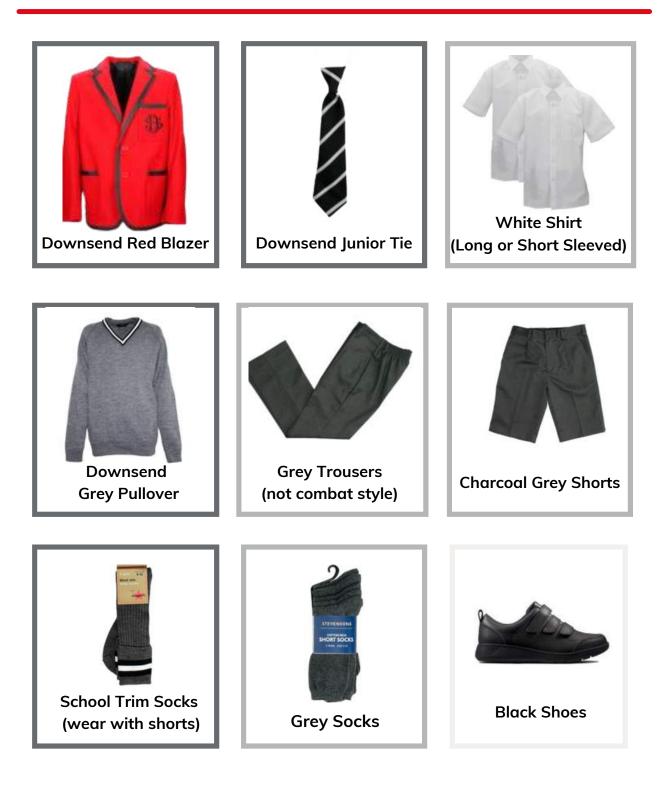

# Boys - Standard Uniform

**Downsend Junior Tie** 

(Long or Short Sleeved)

Grey Trousers (not combat style)

Downsend-specific item, only available from Stevensons uniform supplier

Item can be purchased from Stevensons or from any conventional outfitters

Not available at Stevensons