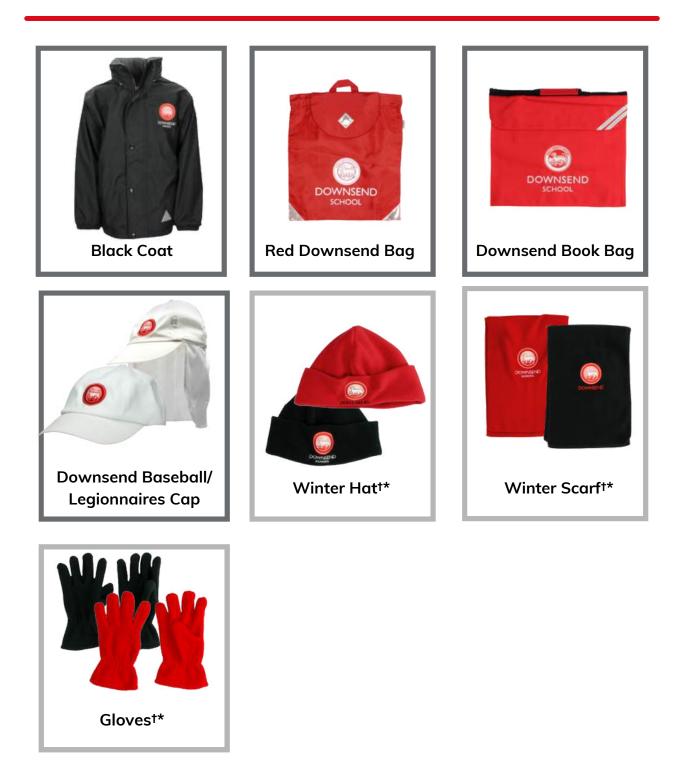

# Additional Items (Unisex)

| Downsend         Junior Rucksack                                                                                                                                              | Red Downsend Bag<br>(for PE) | Swimming Bag                           |
|-------------------------------------------------------------------------------------------------------------------------------------------------------------------------------|------------------------------|----------------------------------------|
| Black Coat                                                                                                                                                                    | Black Cagoule**              | Downsend Baseball/<br>Legionnaires Cap |
| Winter Hat and scarft*                                                                                                                                                        |                              |                                        |
| Downsend-specific item, only available from Stevensons uniform supplier                                                                                                       |                              |                                        |
| <ul> <li>Item can be purchased from Stevensons or from any conventional outfitters</li> <li>Downsend items are preferred, but not compulsory. If buying elsewhere,</li> </ul> |                              |                                        |
| <ul><li>please ensure the item is in a dark colour with minimal branding.</li><li>* Non-compulsory item</li></ul>                                                             |                              |                                        |

## Additional Items (Unisex)

| Downsend         Junior Rucksack                                                                                                                                                              | Red Downsend Bag<br>(for PE) | Swimming Bag                           |
|-----------------------------------------------------------------------------------------------------------------------------------------------------------------------------------------------|------------------------------|----------------------------------------|
| Black Coat                                                                                                                                                                                    | Black Cagoule**              | Downsend Baseball/<br>Legionnaires Cap |
| Winter Hat and scarft*                                                                                                                                                                        | Gloves†*                     |                                        |
| Downsend-specific item, only available from Stevensons uniform supplier                                                                                                                       |                              |                                        |
| <ul> <li>Item can be purchased from Stevensons or from any conventional outfitters</li> <li>Downsend items are preferred, but not compulsory. If buying elsewhere,</li> </ul>                 |                              |                                        |
| <ul> <li>t Downsend items are preferred, but not compulsory. If buying elsewhere, please ensure the item is in a dark colour with minimal branding.</li> <li>* Non-compulsory item</li> </ul> |                              |                                        |