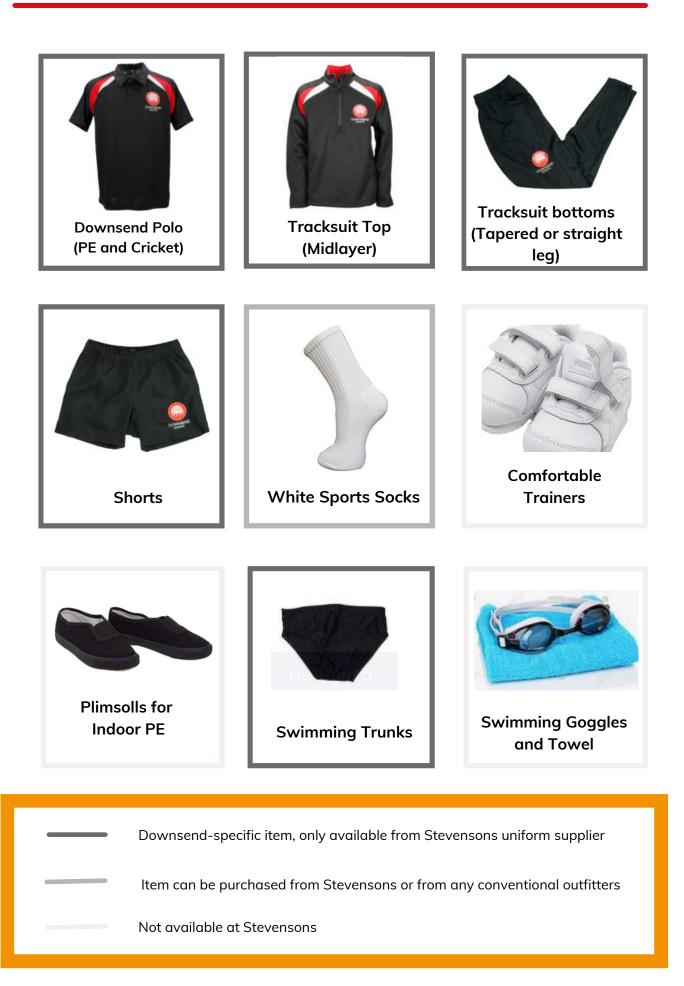

# Girls - Sports

| Downsend Polo                                                                                                                                                                                                                                                                                                                                                                                                                                                                                                                                                                                                                                                                                                                                                                                                                                                                                                                                                                                                                                                                                                                                                                                                                                                                                                                                                                                                                                                                                                                                                                                                                                                                                                                                                                                                                                                                                                                                                                                                                                                                                                                  | Tracksuit Top               | Tracksuit bottoms<br>(Tapered or straight<br>leg) |
|--------------------------------------------------------------------------------------------------------------------------------------------------------------------------------------------------------------------------------------------------------------------------------------------------------------------------------------------------------------------------------------------------------------------------------------------------------------------------------------------------------------------------------------------------------------------------------------------------------------------------------------------------------------------------------------------------------------------------------------------------------------------------------------------------------------------------------------------------------------------------------------------------------------------------------------------------------------------------------------------------------------------------------------------------------------------------------------------------------------------------------------------------------------------------------------------------------------------------------------------------------------------------------------------------------------------------------------------------------------------------------------------------------------------------------------------------------------------------------------------------------------------------------------------------------------------------------------------------------------------------------------------------------------------------------------------------------------------------------------------------------------------------------------------------------------------------------------------------------------------------------------------------------------------------------------------------------------------------------------------------------------------------------------------------------------------------------------------------------------------------------|-----------------------------|---------------------------------------------------|
| Skort                                                                                                                                                                                                                                                                                                                                                                                                                                                                                                                                                                                                                                                                                                                                                                                                                                                                                                                                                                                                                                                                                                                                                                                                                                                                                                                                                                                                                                                                                                                                                                                                                                                                                                                                                                                                                                                                                                                                                                                                                                                                                                                          | White Sports Socks          | Comfortable<br>Trainers                           |
| Correction of the second secon | Swimming Costume<br>and cap | Swimming Goggles         and Towel                |
| <ul> <li>Downsend-specific item, only available from Stevensons uniform supplier</li> <li>Item can be purchased from Stevensons or from any conventional outfitters</li> <li>Not available at Stevensons</li> </ul>                                                                                                                                                                                                                                                                                                                                                                                                                                                                                                                                                                                                                                                                                                                                                                                                                                                                                                                                                                                                                                                                                                                                                                                                                                                                                                                                                                                                                                                                                                                                                                                                                                                                                                                                                                                                                                                                                                            |                             |                                                   |