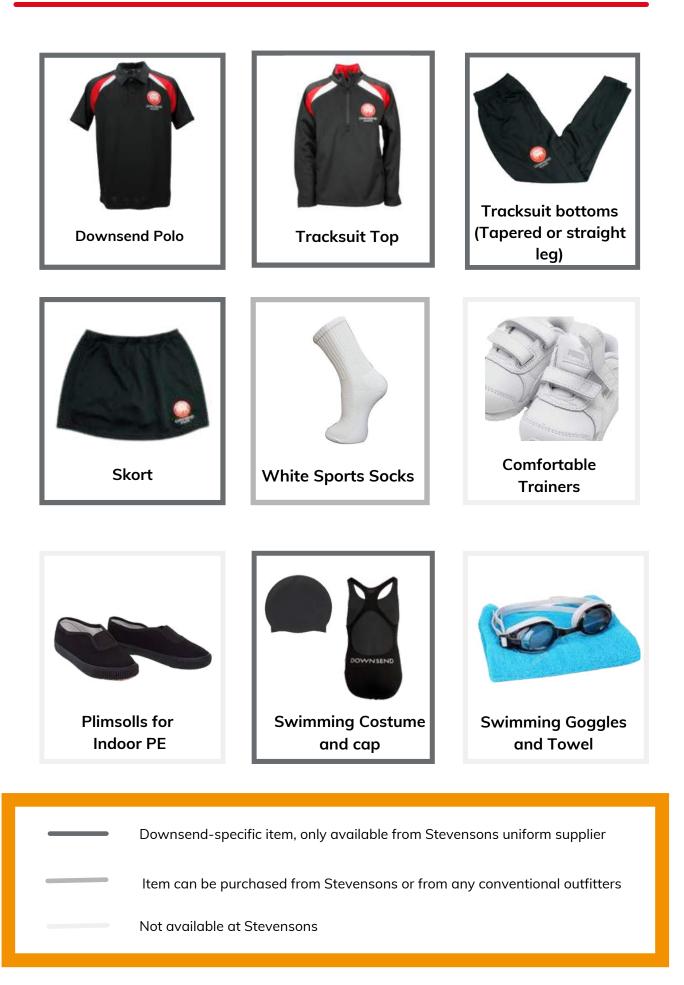

# Girls - Sports

| Downsend Polo                                                                                                                                                                                                                                                                                                                                                                                                                                                                                                                                                                                                                                                                                                                                                                                                                                                                                                                                                                                                                                                                                                                                                                                                                                                                                                                                                                                                                                                                                                                                                                                                                                                                                                                                                                                                                                                                                                                                                                                                                                                                                                                  | Tracksuit Top               | Tracksuit bottoms<br>(Tapered or straight<br>leg) |
|--------------------------------------------------------------------------------------------------------------------------------------------------------------------------------------------------------------------------------------------------------------------------------------------------------------------------------------------------------------------------------------------------------------------------------------------------------------------------------------------------------------------------------------------------------------------------------------------------------------------------------------------------------------------------------------------------------------------------------------------------------------------------------------------------------------------------------------------------------------------------------------------------------------------------------------------------------------------------------------------------------------------------------------------------------------------------------------------------------------------------------------------------------------------------------------------------------------------------------------------------------------------------------------------------------------------------------------------------------------------------------------------------------------------------------------------------------------------------------------------------------------------------------------------------------------------------------------------------------------------------------------------------------------------------------------------------------------------------------------------------------------------------------------------------------------------------------------------------------------------------------------------------------------------------------------------------------------------------------------------------------------------------------------------------------------------------------------------------------------------------------|-----------------------------|---------------------------------------------------|
| Skort                                                                                                                                                                                                                                                                                                                                                                                                                                                                                                                                                                                                                                                                                                                                                                                                                                                                                                                                                                                                                                                                                                                                                                                                                                                                                                                                                                                                                                                                                                                                                                                                                                                                                                                                                                                                                                                                                                                                                                                                                                                                                                                          | White Sports Socks          | Comfortable<br>Trainers                           |
| Correction of the second secon | Swimming Costume<br>and cap | Swimming Goggles         and Towel                |
| <ul> <li>Downsend-specific item, only available from Stevensons uniform supplier</li> <li>Item can be purchased from Stevensons or from any conventional outfitters</li> <li>Not available at Stevensons</li> </ul>                                                                                                                                                                                                                                                                                                                                                                                                                                                                                                                                                                                                                                                                                                                                                                                                                                                                                                                                                                                                                                                                                                                                                                                                                                                                                                                                                                                                                                                                                                                                                                                                                                                                                                                                                                                                                                                                                                            |                             |                                                   |