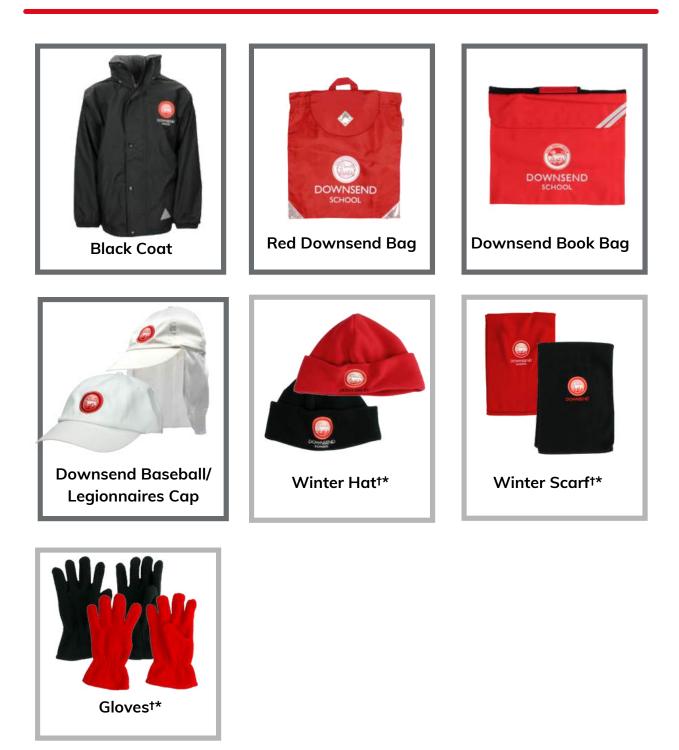

# Additional Items (Unisex)

| Downsend         Junior Rucksack                                                                                                                                              | Red Downsend Bag<br>(for PE) | Swimming Bag                           |
|-------------------------------------------------------------------------------------------------------------------------------------------------------------------------------|------------------------------|----------------------------------------|
| Black Coat                                                                                                                                                                    | Black Cagoule**              | Downsend Baseball/<br>Legionnaires Cap |
| Winter Hat and scarft*                                                                                                                                                        |                              |                                        |
| Downsend-specific item, only available from Stevensons uniform supplier                                                                                                       |                              |                                        |
| <ul> <li>Item can be purchased from Stevensons or from any conventional outfitters</li> <li>Downsend items are preferred, but not compulsory. If buying elsewhere,</li> </ul> |                              |                                        |
| <ul><li>please ensure the item is in a dark colour with minimal branding.</li><li>* Non-compulsory item</li></ul>                                                             |                              |                                        |

## Additional Items (Unisex)

| Downsend         Junior Rucksack                                                                                                                                                              | Red Downsend Bag<br>(for PE) | Swimming Bag                           |
|-----------------------------------------------------------------------------------------------------------------------------------------------------------------------------------------------|------------------------------|----------------------------------------|
| Black Coat                                                                                                                                                                                    | Black Cagoule**              | Downsend Baseball/<br>Legionnaires Cap |
| Winter Hat and scarft*                                                                                                                                                                        | Gloves†*                     |                                        |
| Downsend-specific item, only available from Stevensons uniform supplier                                                                                                                       |                              |                                        |
| <ul> <li>Item can be purchased from Stevensons or from any conventional outfitters</li> <li>Downsend items are preferred, but not compulsory. If buying elsewhere,</li> </ul>                 |                              |                                        |
| <ul> <li>t Downsend items are preferred, but not compulsory. If buying elsewhere, please ensure the item is in a dark colour with minimal branding.</li> <li>* Non-compulsory item</li> </ul> |                              |                                        |