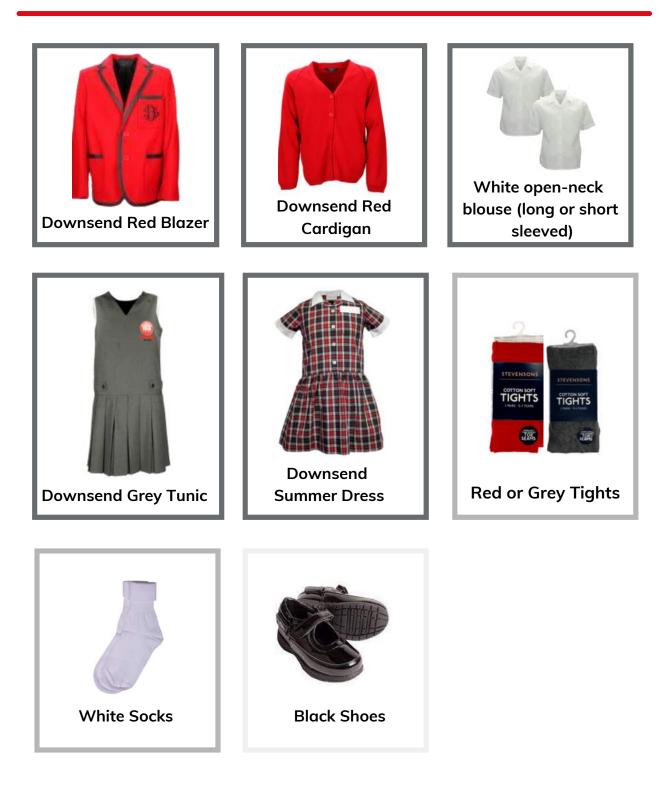

**Black Shoes** 



Boys

White Polo Shirt

with School Logo





**Charcoal Grey Shorts** 





Grey Socks



**Black Shoes** 

Downsend-specific item, only available from Stevensons uniform supplier
 Item can be purchased from Stevensons or from any conventional outfitters
 Not available at Stevensons

# Sports



Item can be purchased from Stevensons or from any conventional outfitters

Not available at Stevensons

### Additional Items (Unisex)



Downsend-specific item, only available from Stevensons uniform supplier
 Item can be purchased from Stevensons or from any conventional outfitters
 t Downsend items are preferred, but not compulsory. If buying elsewhere, please ensure the item is in a dark colour with minimal branding.
 \* Non-compulsory item



### Girls - Standard Uniform





### Girls - Sports



# Boys - Standard Uniform





**Downsend Junior Tie** 



(Long or Short Sleeved)





Grey Trousers (not combat style)





Downsend-specific item, only available from Stevensons uniform supplier

Item can be purchased from Stevensons or from any conventional outfitters

Not available at Stevensons



## Boys - Sports



# Additional Items (Unisex)

| Downsend         Junior Rucksack                                                                                                                                              | Red Downsend Bag<br>(for PE) | Swimming Bag                           |
|-------------------------------------------------------------------------------------------------------------------------------------------------------------------------