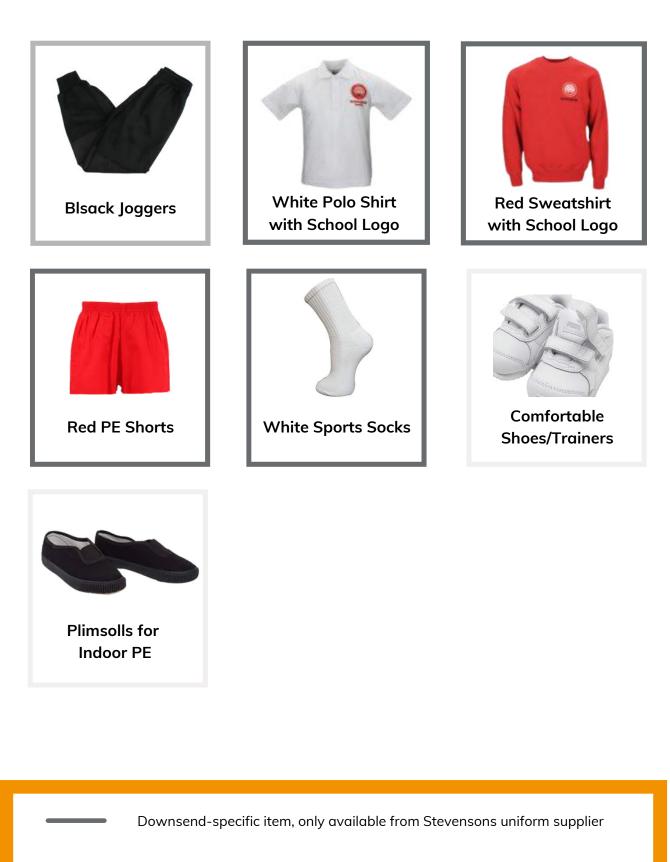

# Boys

**Black Joggers** 

Comfortable Shoes/Trainers

Downsend-specific item, only available from Stevensons uniform supplier
 Item can be purchased from Stevensons or from any conventional outfitters
 Not available at Stevensons

### Additional Items (Unisex)

Downsend-specific item, only available from Stevensons uniform supplier
 Item can be purchased from Stevensons or from any conventional outfitters
 † Downsend items are preferred, but not compulsory. If buying elsewhere, please ensure the item is in a dark colour with minimal branding.
 \* Non-compulsory item