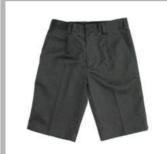

# Boys - Standard Uniform

**Downsend Junior Tie** 

(Long or Short Sleeved)

Grey Trousers (not combat style)

Downsend-specific item, only available from Stevensons uniform supplier

Item can be purchased from Stevensons or from any conventional outfitters