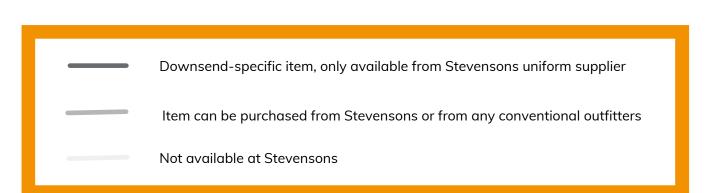

# Boys - Standard Uniform

**Downsend Junior Tie** 

(Long or Short Sleeved)

Grey Trousers (not combat style)

Downsend-specific item, only available from Stevensons uniform supplier

Item can be purchased from Stevensons or from any conventional outfitters