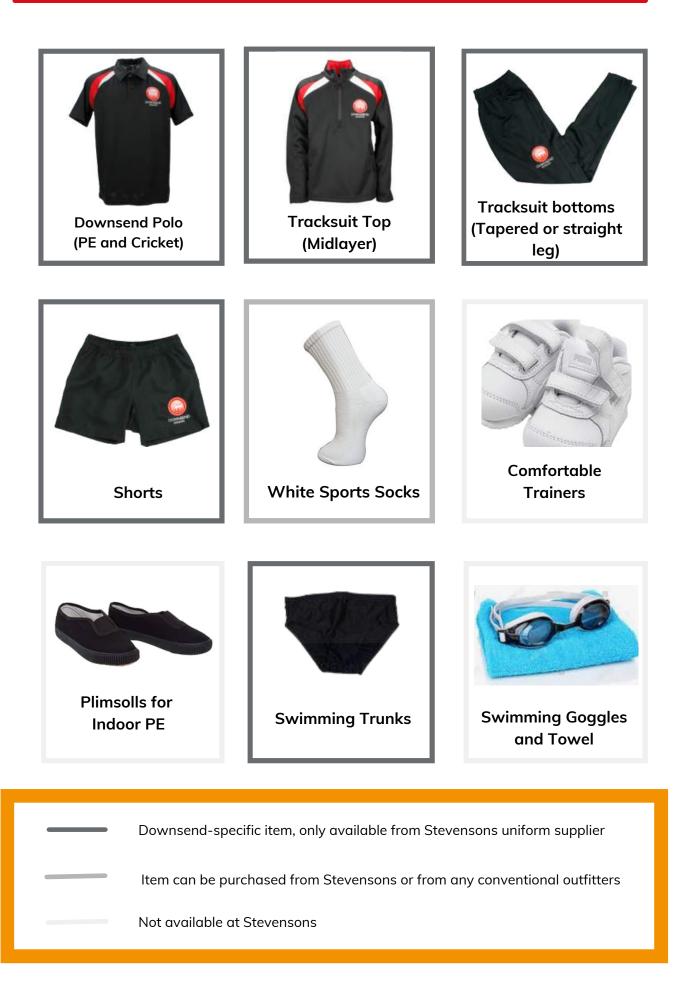

|                             |                                                   |

#### Year 1

### **Boys - Standard Uniform**



Downsend-specific item, only available from Stevensons uniform supplier

Item can be purchased from Stevensons or from any conventional outfitters

Not available at Stevensons



# Boys - Sports



## Additional Items (Unisex)

| Downsend         Junior Rucksack                                                                                                                                                              | Red Downsend Bag<br>(for PE) | Swimming Bag                           |
|-----------------------------------------------------------------------------------------------------------------------------------------------------------------------------------------------|------------------------------|----------------------------------------|
| Black Coat                                                                                                                                                                                    | Black Cagoule**              | Downsend Ba