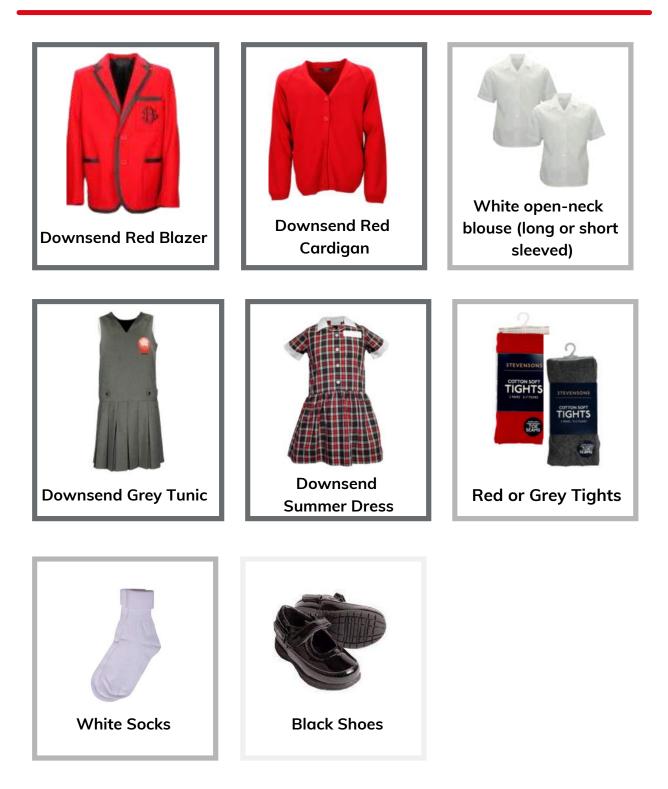

### Girls

| White Polo Shirt<br>with School Logo                                                                                                                                                                                                                                                                                                                                                                                                                                                                                                                                                                                                                                                                                                                                                                                                                                                                                                                                                                                                                                                                                                                                                                                                                                                                                                                                                                                                                                                                                                                                                                                                                                                                                                                                                                                                                                                                                                                                                                                                                                                                           | Downsend Red<br>Cardigan                                                                                                                                                                                                                                                                                                                                                                                                                                                                                                                                                                                                                                                                                                                                                                                                                                                                                                                                                                                                                                                                                                                                                                                                                                                                                                                                                                                                                                                                                                                                                                                                                                                                                                                                                                                                                                                                                                                                                                                                                                                                                       | Grey Jersey Skirt |
|----------------------------------------------------------------------------------------------------------------------------------------------------------------------------------------------------------------------------------------------------------------------------------------------------------------------------------------------------------------------------------------------------------------------------------------------------------------------------------------------------------------------------------------------------------------------------------------------------------------------------------------------------------------------------------------------------------------------------------------------------------------------------------------------------------------------------------------------------------------------------------------------------------------------------------------------------------------------------------------------------------------------------------------------------------------------------------------------------------------------------------------------------------------------------------------------------------------------------------------------------------------------------------------------------------------------------------------------------------------------------------------------------------------------------------------------------------------------------------------------------------------------------------------------------------------------------------------------------------------------------------------------------------------------------------------------------------------------------------------------------------------------------------------------------------------------------------------------------------------------------------------------------------------------------------------------------------------------------------------------------------------------------------------------------------------------------------------------------------------|----------------------------------------------------------------------------------------------------------------------------------------------------------------------------------------------------------------------------------------------------------------------------------------------------------------------------------------------------------------------------------------------------------------------------------------------------------------------------------------------------------------------------------------------------------------------------------------------------------------------------------------------------------------------------------------------------------------------------------------------------------------------------------------------------------------------------------------------------------------------------------------------------------------------------------------------------------------------------------------------------------------------------------------------------------------------------------------------------------------------------------------------------------------------------------------------------------------------------------------------------------------------------------------------------------------------------------------------------------------------------------------------------------------------------------------------------------------------------------------------------------------------------------------------------------------------------------------------------------------------------------------------------------------------------------------------------------------------------------------------------------------------------------------------------------------------------------------------------------------------------------------------------------------------------------------------------------------------------------------------------------------------------------------------------------------------------------------------------------------|-------------------|
| Image: constrained by the second se | Image: Note of the sector of | White Socks       |