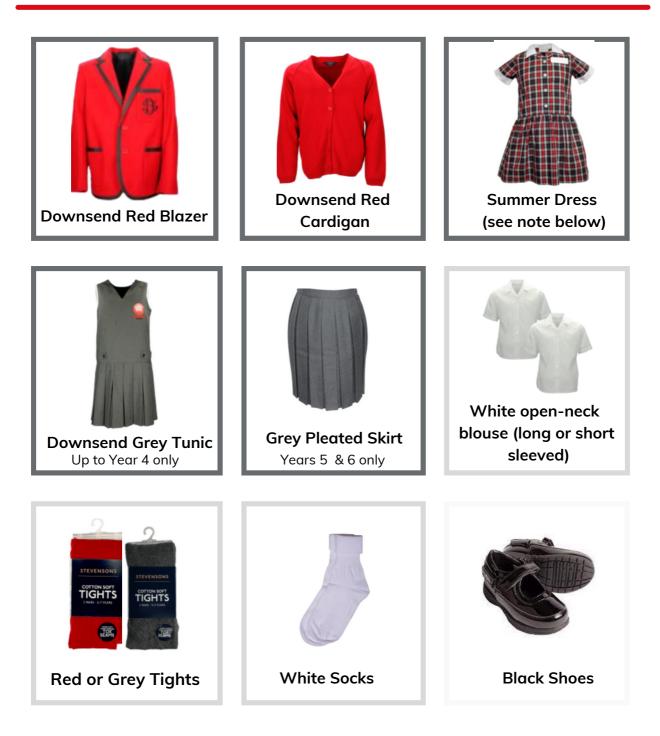

# Girls - Standard Uniform

Note: Summer uniform dress and ankle socks should be worn from the beginning of the Summer Term until October half term, weather permitting.

Downsend-specific item, only available from Stevensons uniform supplier
Item can be purchased from Stevensons or from any conventional outfitters
Not available at Stevensons