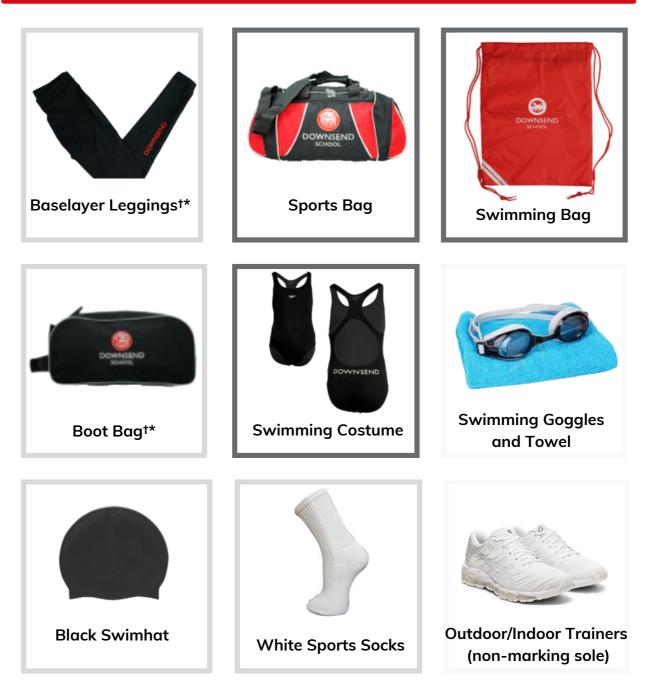

## Girls - Sports

| Red Games Top                                | Downsend Polo<br>(PE and Cricket)                                                                                                                                                                                                                                                                                                                                                                                                                                                                                                                                                                                                                                                                                                                                                                                                                                                                                                                                                                                                                                                                                                                                                                                                                                                                                                                                                                                                                                                                                                                                                                                                                                                                                                                                                                                                                                                                                                                                                                                                                                                                              | Tracksuit Top<br>(Midlayer)                       |
|----------------------------------------------|----------------------------------------------------------------------------------------------------------------------------------------------------------------------------------------------------------------------------------------------------------------------------------------------------------------------------------------------------------------------------------------------------------------------------------------------------------------------------------------------------------------------------------------------------------------------------------------------------------------------------------------------------------------------------------------------------------------------------------------------------------------------------------------------------------------------------------------------------------------------------------------------------------------------------------------------------------------------------------------------------------------------------------------------------------------------------------------------------------------------------------------------------------------------------------------------------------------------------------------------------------------------------------------------------------------------------------------------------------------------------------------------------------------------------------------------------------------------------------------------------------------------------------------------------------------------------------------------------------------------------------------------------------------------------------------------------------------------------------------------------------------------------------------------------------------------------------------------------------------------------------------------------------------------------------------------------------------------------------------------------------------------------------------------------------------------------------------------------------------|---------------------------------------------------|
| Water-resistant top     (Hockey and Netball) | Tracksuit bottoms<br>(Tapered or straight<br>leg)                                                                                                                                                                                                                                                                                                                                                                                                                                                                                                                                                                                                                                                                                                                                                                                                                                                                                                                                                                                                                                                                                                                                                                                                                                                                                                                                                                                                                                                                                                                                                                                                                                                                                                                                                                                                                                                                                                                                                                                                                                                              | Skort<br>(Hockey, Netball,<br>Cricket, Athletics) |
| Athletics shorts <sup>†</sup>                | Image: constrained by the second se | Games Socks                                       |

Downsend-specific item, only available from Stevensons uniform supplier Item can be purchased from Stevensons or from any conventional outfitters Downsend items are preferred, but not compulsory. If buying elsewhere, t please ensure the item is in a dark colour with minimal branding. \*

Non-compulsory item