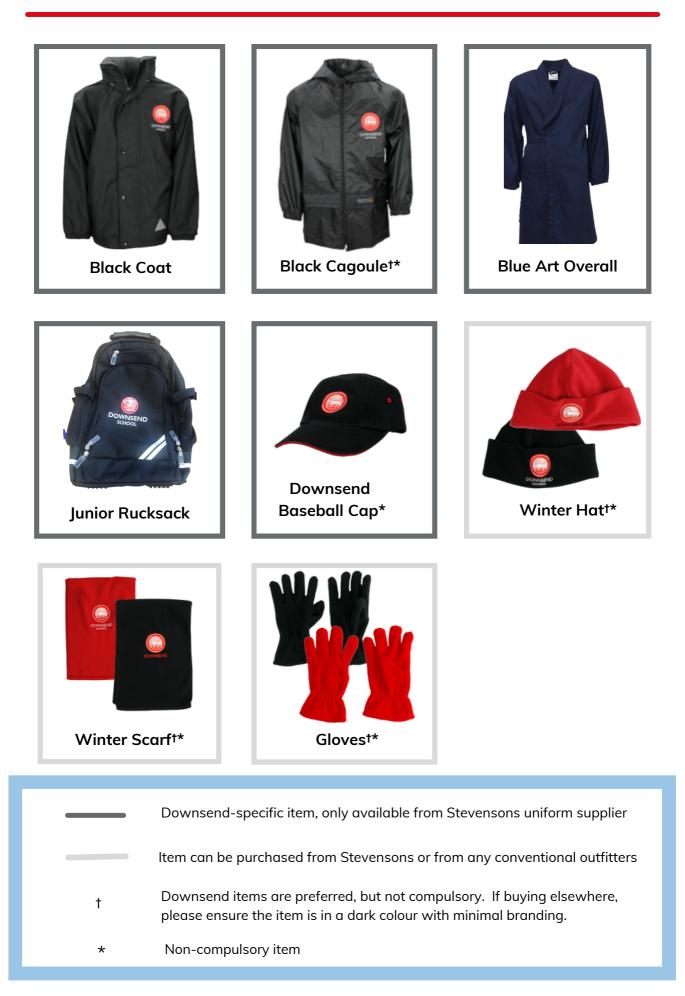

:00

00

### JUNIOR SCHOOL UNIFORM GUIDE 2023-2024

WE ARE HERE



# Girls - Standard Uniform



Note: Summer uniform dress and ankle socks should be worn from the beginning of the Summer Term until October half term, weather permitting.

Downsend-specific item, only available from Stevensons uniform supplier
Item can be purchased from Stevensons or from any conventional outfitters
Not available at Stevensons

# Additional Items (Unisex)



## Girls - Sports

| Red Games Top                                | Downsend Polo<br>(PE and Cricket)