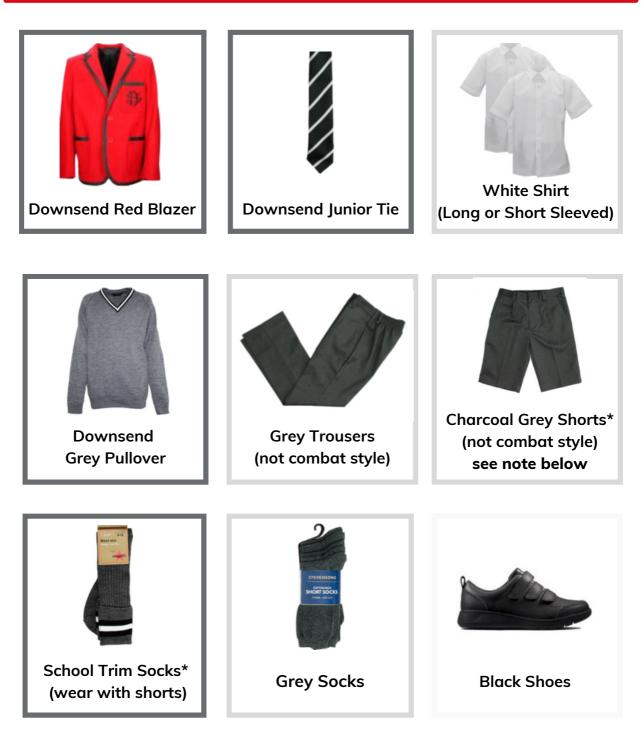

# **Boys - Standard Uniform**

Note: Shorts (with school trim socks) should be worn from the beginning of the Summer Term until October half term, weather permitting.

Downsend-specific item, only available from Stevensons uniform supplier

Item can be purchased from Stevensons or from any conventional outfitters

Not available at Stevensons