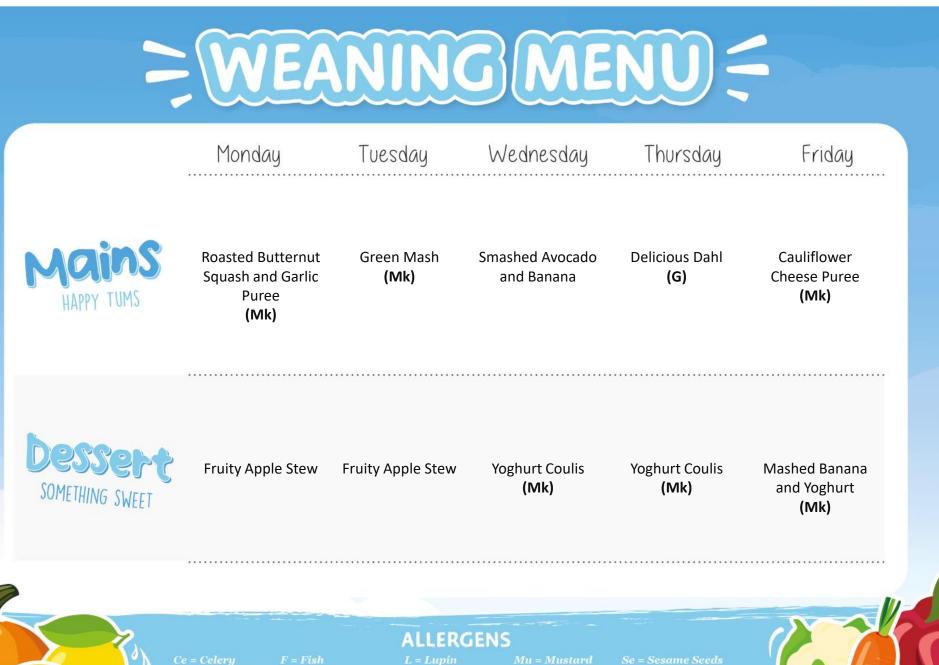

Cr = Crustacean E = Eggs G = Cereals containing Ghut pin Mu = Tilk N = N Tolluscs P = P Se = Sesame Seeds So = Soya Su = Sulphur Dioxide

|                            | Monday                                                              | Tuesday                             | Wednesday                                  | Thursday                                               | Friday                                                               |
|----------------------------|---------------------------------------------------------------------|-------------------------------------|--------------------------------------------|--------------------------------------------------------|----------------------------------------------------------------------|
| Majns<br>Happy tums        | Tomato and<br>Vegetable Stew<br><b>(Mk,Ce)</b>                      | Sweetcorn<br>Chowder<br><b>(Mk)</b> | Apple and<br>Beetroot Puree<br><b>(Mk)</b> | Carrot & Swede<br>Puree<br><b>(Mk)</b>                 | Haddock <i>,</i><br>Cauliflower and<br>Potato Puree<br><b>(F,Mk)</b> |
| Dessert<br>Something Sweet | Apple and<br>Blueberry Stew                                         | Apple and<br>Blueberry Stew         | Yoghurt and Coulis<br><b>(Mk)</b>          | Yoghurt and Coulis<br><b>(Mk)</b>                      | Fruity Apple Stew                                                    |
|                            | e = Celery F = Fish<br>= Crustacean G = Cereal<br>= Eggs containing |                                     | Mu = Mustard<br>N = Nuts                   | Se = Sesame Seeds<br>So = Soya<br>Su = Sulphur Dioxide |                                                                      |