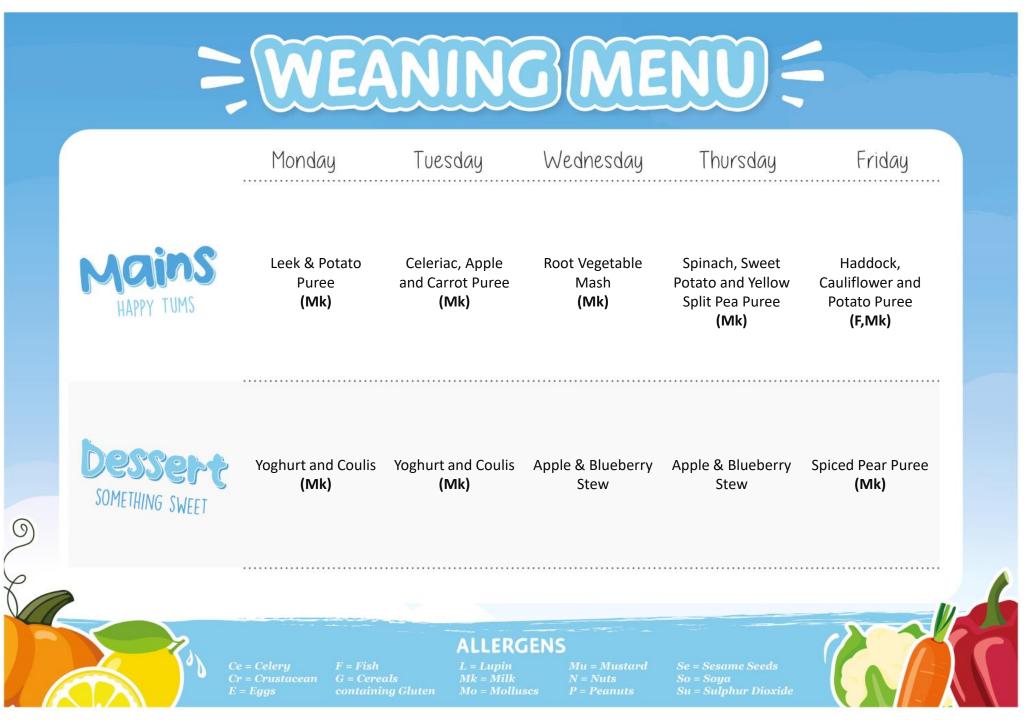

Cr = Crustacean E = Eggs G = Cereals containing Ghut pin Mu = Tilk N = N Tolluscs P = P Se = Sesame Seeds So = Soya Su = Sulphur Dioxide

|                            | Monday                                                              | Tuesday                             | Wednesday                                  | Thursday                                               | Friday                                                               |
|----------------------------|---------------------------------------------------------------------|-------------------------------------|--------------------------------------------|--------------------------------------------------------|----------------------------------------------------------------------|
| Majns<br>Happy tums        | Tomato and<br>Vegetable Stew<br><b>(Mk,Ce)</b>                      | Sweetcorn<br>Chowder<br><b>(Mk)</b> | Apple and<br>Beetroot Puree<br><b>(Mk)</b> | Carrot & Swede<br>Puree<br><b>(Mk)</b>                 | Haddock <i>,</i><br>Cauliflower and<br>Potato Puree<br><b>(F,Mk)</b> |
| Dessert<br>Something Sweet | Apple and<br>Blueberry Stew                                         | Apple and<br>Blueberry Stew         | Yoghurt and Coulis<br><b>(Mk)</b>          | Yoghurt and Coulis<br><b>(Mk)</b>                      | Fruity Apple Stew                                                    |
|                            | e = Celery F = Fish<br>= Crustacean G = Cereal<br>= Eggs containing |                                     | Mu = Mustard<br>N = Nuts                   | Se = Sesame Seeds<br>So = Soya<br>Su = Sulphur Dioxide |                                                                      |