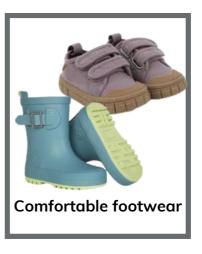

# Bright Beginners and Early Learners

There is **no uniform** required for our under 2s at Little Downsend. However, we would suggest sending the following into nursery with your child.

## Early Learners (age 12-24 months)

There is no uniform required for our under 2s at Little Downsend. However, we would suggest sending the following into nursery with your child.