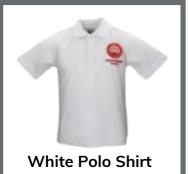

# First Steps Boys

| White Polo Shirt |  |
|------------------|--|

with School Logo

**Black Joggers** 

**Grey Socks** 

Comfortable **Shoes/Trainers** 