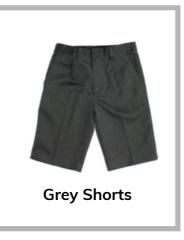

# Boys - Standard Uniform

Downsend Junior Tie

(Long or Short Sleeved)

Grey Trousers (not combat style)

Downsend-specific item, only available from Stevensons uniform supplier

Item can be purchased from Stevensons or from any conventional outfitters