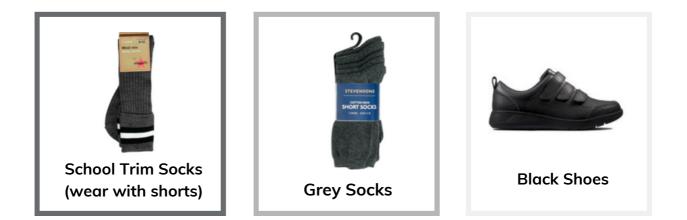

## Girls

| 9                |  |
|------------------|--|
| White Polo Shirt |  |

with School Logo

Red or Grey Tights

**Black Shoes** 

Boys

White Polo Shirt<br/>with School LogoImage: Constant of the second s

Downsend-specific item, only available from Stevensons uniform supplier
Item can be purchased from Stevensons or from any conventional outfitters
Not available at Stevensons