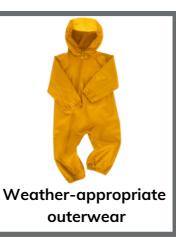

# Bright Beginners and Early Learners

There is **no uniform** required for our under 2s at Little Downsend. However, we would suggest sending the following into nursery with your child.

## Early Learners (age 12-24 months)

There is no uniform required for our under 2s at Little Downsend. However, we would suggest sending the following into nursery with your child.