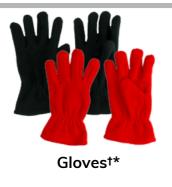

## Additional Items (Unisex)

| Downsend     Junior Rucksack                                                                                                                         | Red Downsend Bag<br>(for PE) | Swimming Bag                           |
|------------------------------------------------------------------------------------------------------------------------------------------------------|------------------------------|----------------------------------------|
| Black Coat                                                                                                                                           | Black Cagoule**              | Downsend Baseball/<br>Legionnaires Cap |
| Winter Hat and scarft*                                                                                                                               | Gloves†*                     |                                        |
| Downsend-specific item, only available from Stevensons uniform supplier<br>Item can be purchased from Stevensons or from any conventional outfitters |                              |                                        |