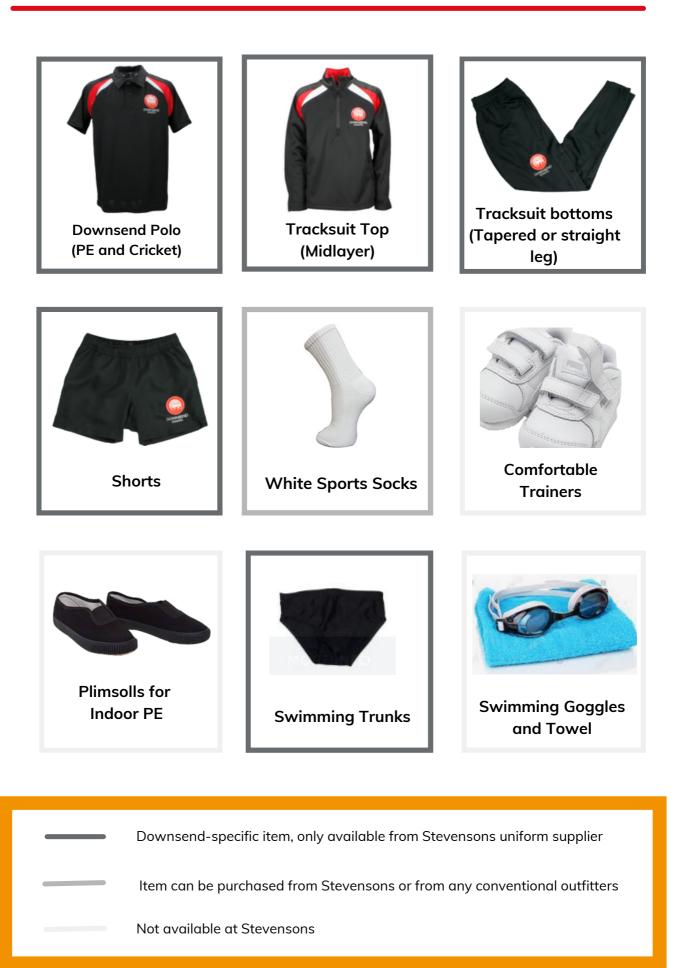

## Boys - Sports

# Boys - Sports (cont'd)

|    | Downsend-specific item, only available from Stevensons uniform supplier                                                                  |
|----|------------------------------------------------------------------------------------------------------------------------------------------|
|    | Item can be purchased from Stevensons or from any conventional outfitters                                                                |
|    | Not available at Stevensons                                                                                                              |
| t  | Non-compulsory item                                                                                                                      |
| *  | Downsend items are preferred, but not compulsory. If buying elsewhere, please ensure the item is in a dark colour with minimal branding. |
| ** | Y2 boys and girls need a gum shield for hockey which is played from the Spring Term (this can be purchased from any supplier).           |
|    |                                                                                                                                          |