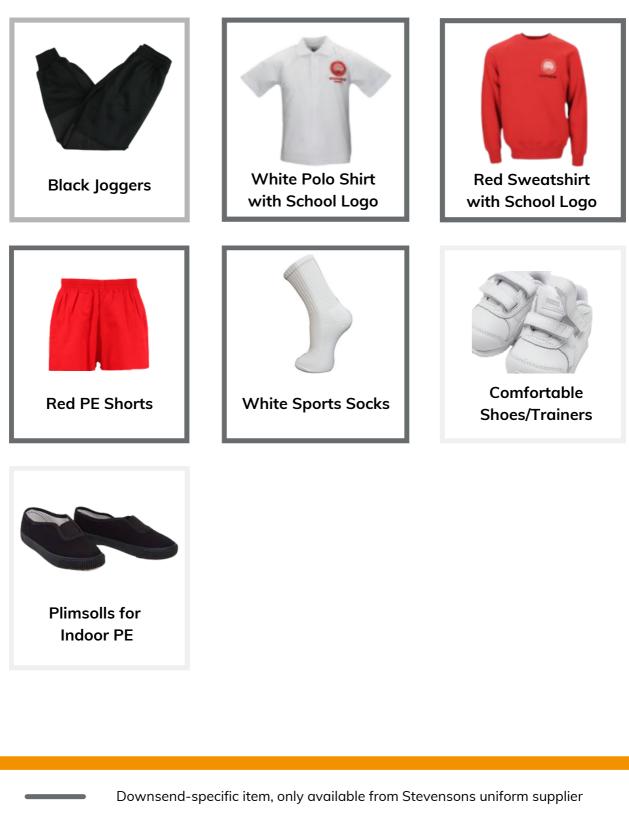

## Additional Items (Unisex)

Downsend-specific item, only available from Stevensons uniform supplier

Item can be purchased from Stevensons or from any conventional outfitters

- Downsend items are preferred, but not compulsory. If buying elsewhere, please ensure the item is in a dark colour with minimal branding.
  - Non-compulsory item