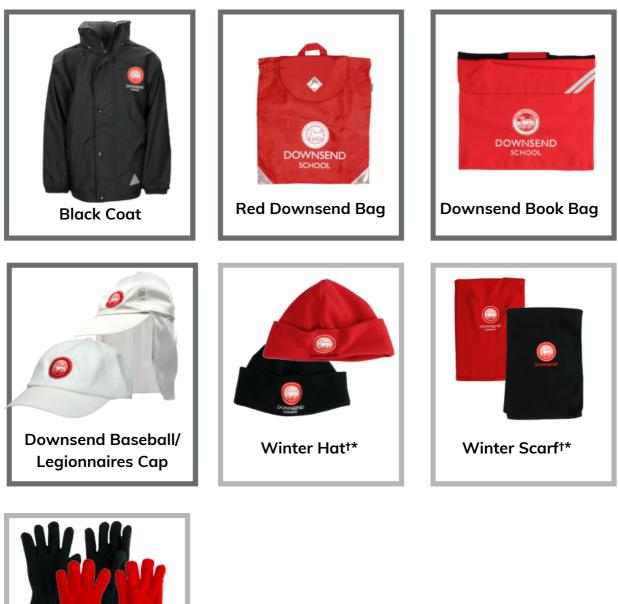

## Additional Items (Unisex)

| Downsend     Junior Rucksack                                                                                                                         | Red Downsend Bag<br>(for PE) | Swimming Bag                           |
|------------------------------------------------------------------------------------------------------------------------------------------------------|------------------------------|----------------------------------------|
| Black Coat                                                                                                                                           | Black Cagoule**              | Downsend Baseball/<br>Legionnaires Cap |
| Winter Hat and scarft*                                                                                                                               | Gloves†*                     |                                        |
| Downsend-specific item, only available from Stevensons uniform supplier<br>Item can be purchased from Stevensons or from any conventional outfitters |                              |                                        |