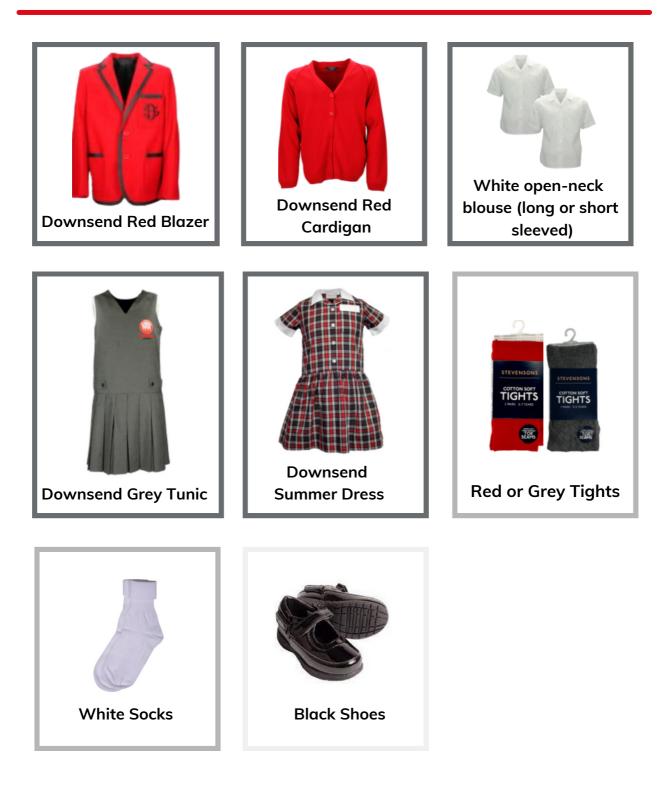

## Girls

| 9                |  |
|------------------|--|
| White Polo Shirt |  |

with School Logo

Red or Grey Tights

**Black Shoes** 

Boys

White Polo Shirt<br/>with School LogoImage: Constant of the second s