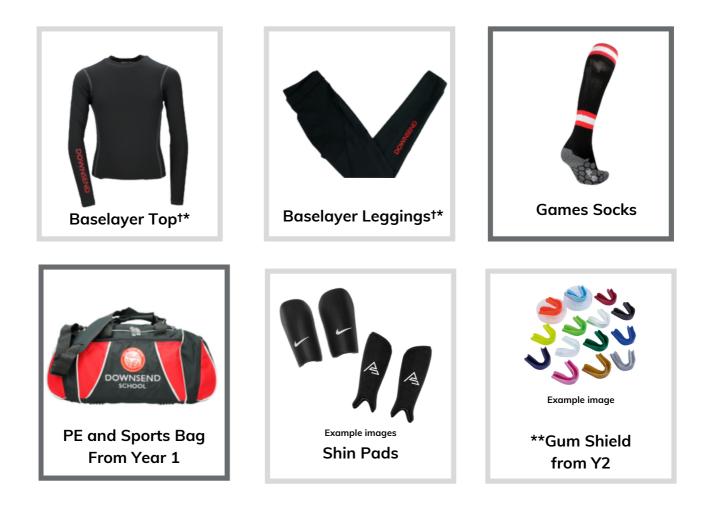

## Additional Items (Unisex)

| Downsend     Junior Rucksack                                                                                                                         | Red Downsend Bag<br>(for PE) | Swimming Bag                           |
|------------------------------------------------------------------------------------------------------------------------------------------------------|------------------------------|----------------------------------------|
| Black Coat                                                                                                                                           | Black Cagoule**              | Downsend Baseball/<br>Legionnaires Cap |
| Winter Hat and scarft*                                                                                                                               | Gloves†*                     |                                        |
| Downsend-specific item, only available from Stevensons uniform supplier<br>Item can be purchased from Stevensons or from any conventional outfitters |                              |                                        |

Downsend items are preferred, but not compulsory. If buying elsewhere, please ensure the item is in a dark colour with minimal branding.

Non-compulsory item

t

\*