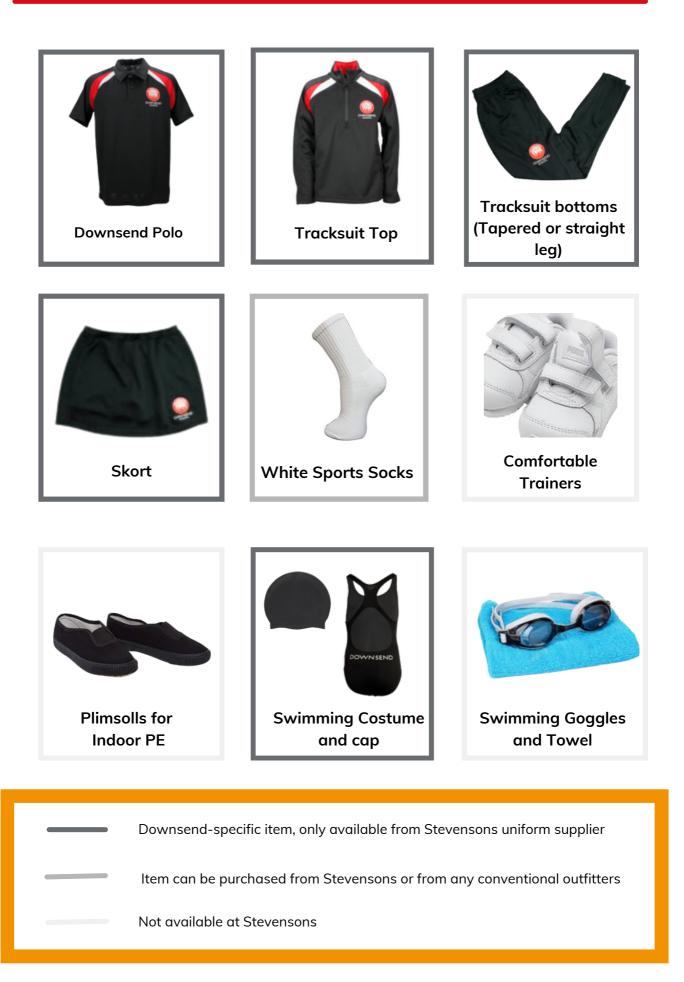

## Girls - Sports

# Girls - Sports (cont'd)

|    | Downsend-specific item, only available from Stevensons uniform supplier                                                                  |
|----|------------------------------------------------------------------------------------------------------------------------------------------|
|    | Item can be purchased from Stevensons or from any conventional outfitters                                                                |
|    | Not available at Stevensons                                                                                                              |
| †  | Non-compulsory item                                                                                                                      |
| *  | Downsend items are preferred, but not compulsory. If buying elsewhere, please ensure the item is in a dark colour with minimal branding. |
| ** | Y2 boys and girls need a gum shield for hockey which is played from the Spring Term (this can be purchased from any supplier).           |