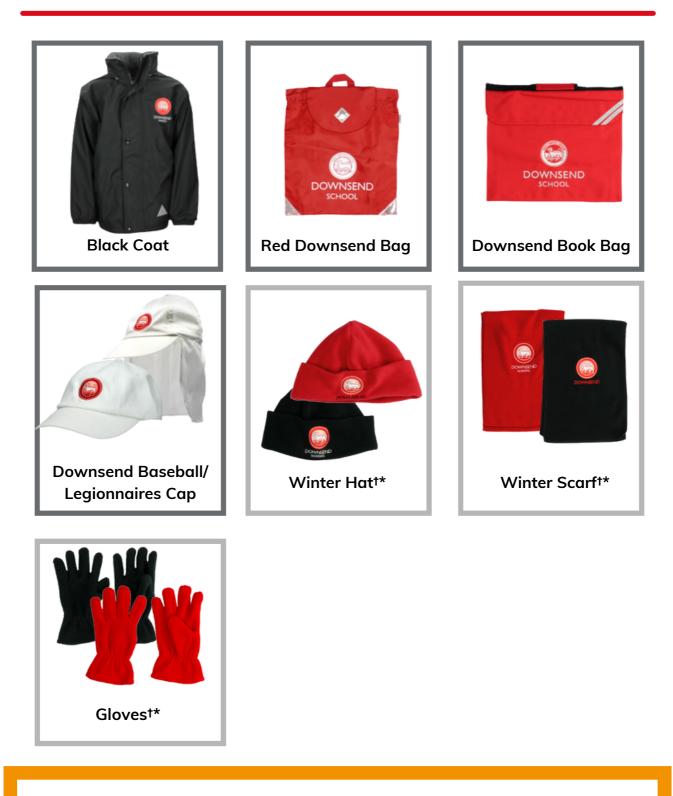

## Additional Items (Unisex)

| Downsend     Junior Rucksack                                                                                                                         | Red Downsend Bag<br>(for PE) | Swimming Bag                           |
|------------------------------------------------------------------------------------------------------------------------------------------------------|------------------------------|----------------------------------------|
| Black Coat                                                                                                                                           | Black Cagoule**              | Downsend Baseball/<br>Legionnaires Cap |
| Winter Hat and scarft*                                                                                                                               | Gloves†*                     |                                        |
| Downsend-specific item, only available from Stevensons uniform supplier<br>Item can be purchased from Stevensons or from any conventional outfitters |                              |                                        |