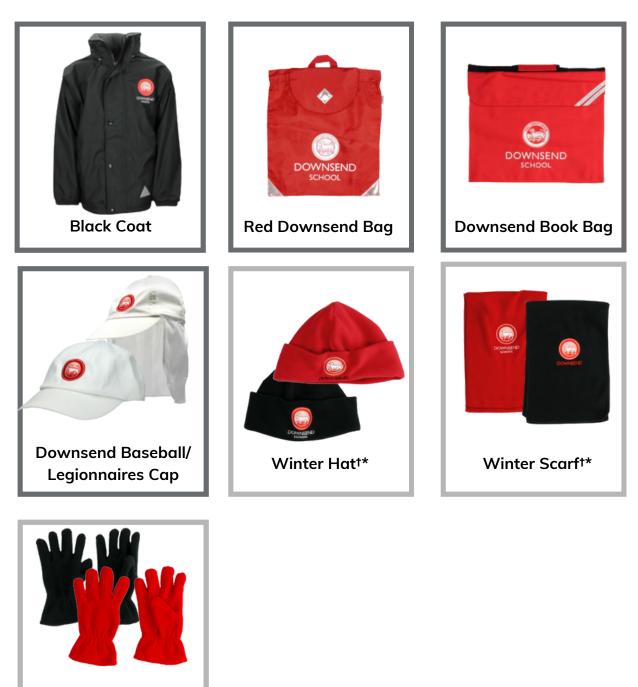

## Additional Items (Unisex)

| Downsend         Junior Rucksack                                          | Red Downsend Bag<br>(for PE)       | Swimming Bag                           |
|---------------------------------------------------------------------------|------------------------------------|----------------------------------------|
| Black Coat                                                                | Black Cagoule**                    | Downsend Baseball/<br>Legionnaires Cap |
| Winter Hat and scarft*                                                    | Gloves†*                           |                                        |
| Downsend-sp                                                               | ecific item, only available from S | Stevensons uniform supplier            |
| Item can be purchased from Stevensons or from any conventional outfitters |                                    |                                        |
| t Downsend items are preferred, but not compulsory. If buying elsewhere,  |                                    |                                        |