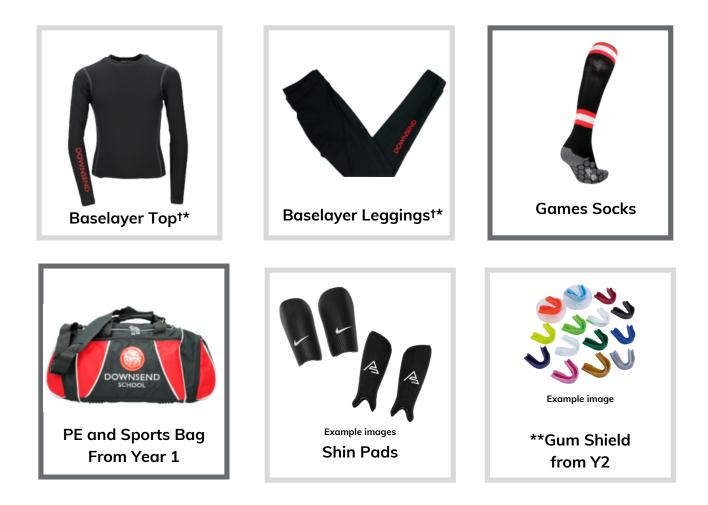

# Girls - Sports (cont'd)

|    | Downsend-specific item, only available from Stevensons uniform supplier                                                                  |
|----|------------------------------------------------------------------------------------------------------------------------------------------|
|    | Item can be purchased from Stevensons or from any conventional outfitters                                                                |
|    | Not available at Stevensons                                                                                                              |
| t  | Non-compulsory item                                                                                                                      |
| *  | Downsend items are preferred, but not compulsory. If buying elsewhere, please ensure the item is in a dark colour with minimal branding. |
| ** | Y2 boys and girls need a gum shield for hockey which is played from the Spring Term (this can be purchased from any supplier).           |

# Boys - Sports (cont'd)

| and the second |                                                                                                                                          |
|------------------------------------------------------------------------------------------------------------------|------------------------------------------------------------------------------------------------------------------------------------------|
|                                                                                                                  | Downsend-specific item, only available from Stevensons uniform supplier                                                                  |
|                                                                                                                  | Item can be purchased from Stevensons or from any conventional outfitters                                                                |
|                                                                                                                  | Not available at Stevensons                                                                                                              |
| t                                                                                                                | Non-compulsory item                                                                                                                      |
| *                                                                                                                | Downsend items are preferred, but not compulsory. If buying elsewhere, please ensure the item is in a dark colour with minimal branding. |
| **                                                                                                               | Y2 boys and girls need a gum shield for hockey which is played from the Spring Term (this can be purchased from any supplier).           |