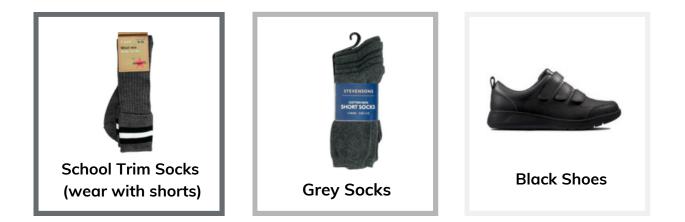

**Grey Shorts** 

Grey Socks

**Black Shoes** 

Downsend-specific item, only available from Stevensons uniform supplier
 Item can be purchased from Stevensons or from any conventional outfitters
 Not available at Stevensons