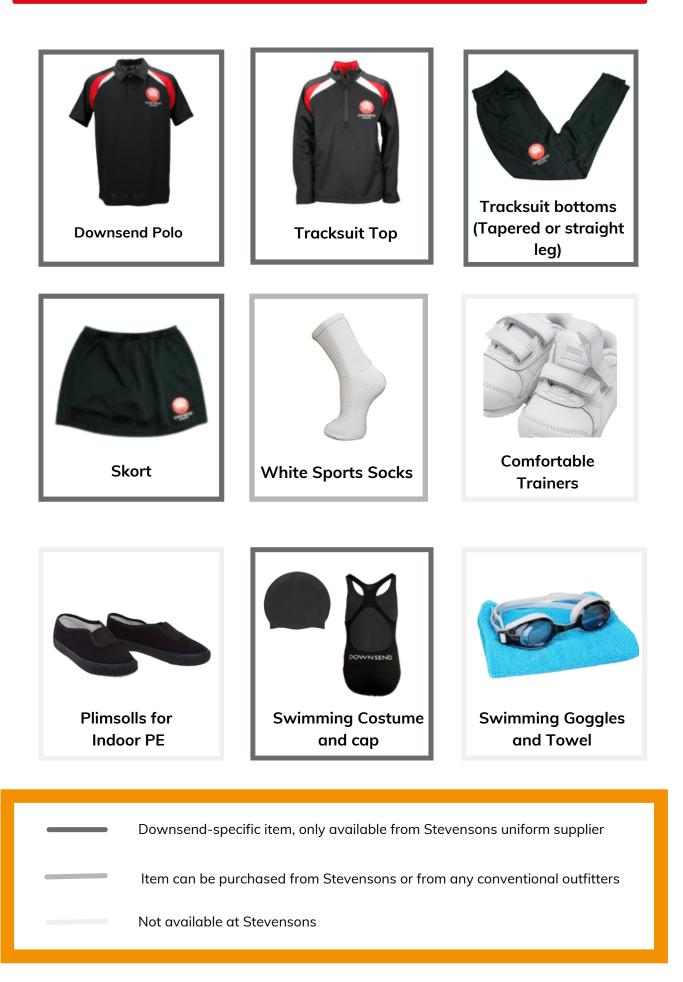

## Girls - Sports

# Girls - Sports (cont'd)

|    | Downsend-specific item, only available from Stevensons uniform supplier                                                                  |
|----|------------------------------------------------------------------------------------------------------------------------------------------|
|    | Item can be purchased from Stevensons or from any conventional outfitters                                                                |
|    | Not available at Stevensons                                                                                                              |
| t  | Non-compulsory item                                                                                                                      |
| *  | Downsend items are preferred, but not compulsory. If buying elsewhere, please ensure the item is in a dark colour with minimal branding. |
| ** | Y2 boys and girls need a gum shield for hockey which is played from the Spring Term (this can be purchased from any supplier).           |