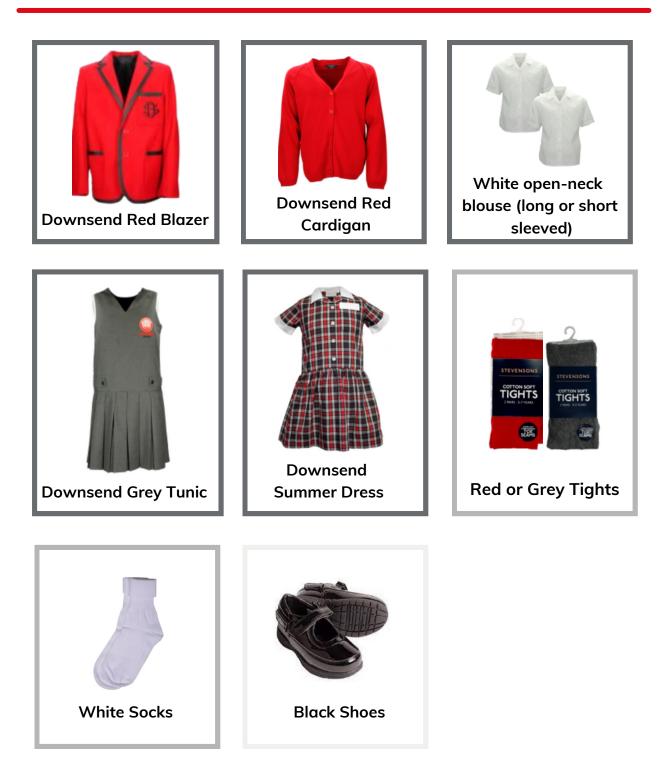

## Girls - Standard Uniform

Downsend-specific item, only available from Stevensons uniform supplier

Item can be purchased from Stevensons or from any conventional outfitters

Not available at Stevensons