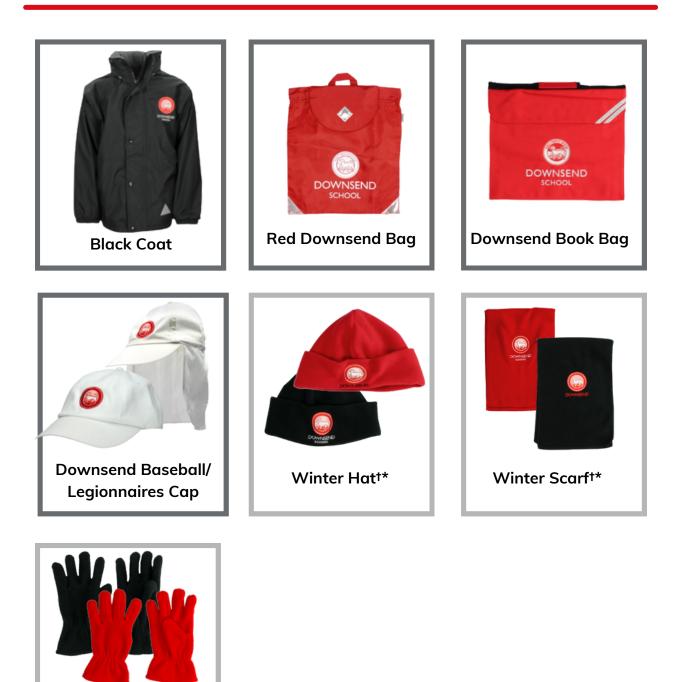

## Additional Items (Unisex)

| Downsend         Junior Rucksack                                          | Red Downsend Bag<br>(for PE)       | Swimming Bag                           |
|---------------------------------------------------------------------------|------------------------------------|----------------------------------------|
| Black Coat                                                                | Black Cagoule**                    | Downsend Baseball/<br>Legionnaires Cap |
| Winter Hat and scarft*                                                    | Gloves†*                           |                                        |
| Downsend-sp                                                               | ecific item, only available from S | Stevensons uniform supplier            |
| Item can be purchased from Stevensons or from any conventional outfitters |                                    |                                        |
| t Downsend items are preferred, but not compulsory. If buying elsewhere,  |                                    |                                        |