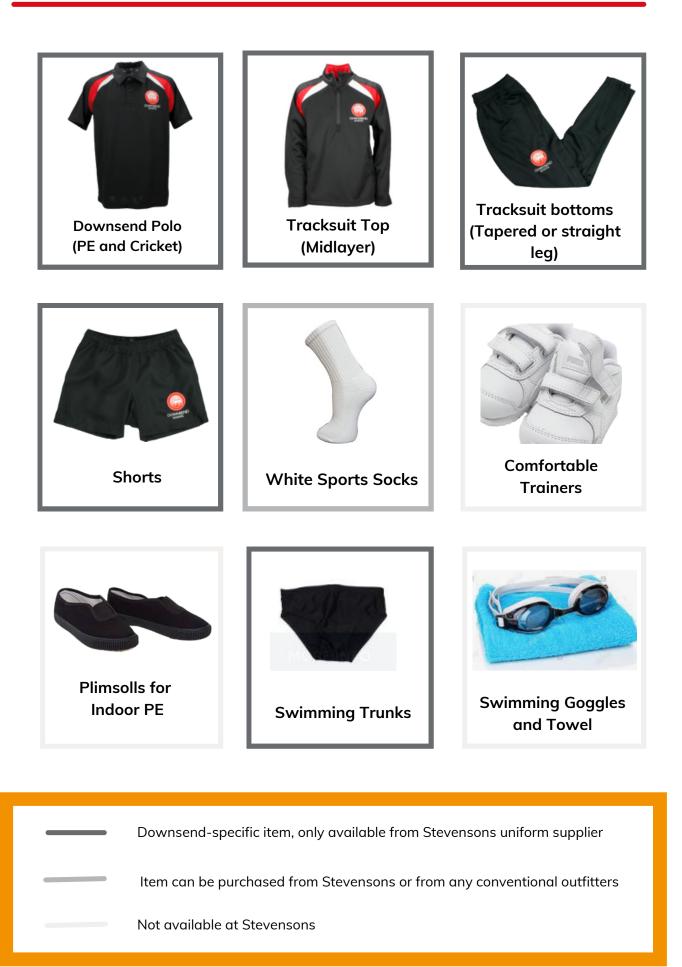

## Sports

Item can be purchased from Stevensons or from any conventional outfitters

Not available at Stevensons

## Girls - Sports

# Girls - Sports (cont'd)

|    | Downsend-specific item, only available from Stevensons uniform supplier                                                                  |
|----|------------------------------------------------------------------------------------------------------------------------------------------|
|    | Item can be purchased from Stevensons or from any conventional outfitters                                                                |
|    | Not available at Stevensons                                                                                                              |
| t  | Non-compulsory item                                                                                                                      |
| *  | Downsend items are preferred, but not compulsory. If buying elsewhere, please ensure the item is in a dark colour with minimal branding. |
| ** | Y2 boys and girls need a gum shield for hockey which is played from the Spring Term (this can be purchased from any supplier).           |

## Boys - Sports

# Boys - Sports (cont'd)

| and the second |                                                                                                                                          |
|------------------------------------------------------------------------------------------------------------------|------------------------------------------------------------------------------------------------------------------------------------------|
|                                                                                                                  | Downsend-specific item, only available from Stevensons uniform supplier                                                                  |
|                                                                                                                  | Item can be purchased from Stevensons or from any conventional outfitters                                                                |
|                                                                                                                  | Not available at Stevensons                                                                                                              |
| t                                                                                                                | Non-compulsory item                                                                                                                      |
| *                                                                                                                | Downsend items are preferred, but not compulsory. If buying elsewhere, please ensure the item is in a dark colour with minimal branding. |
| **                                                                                                               | Y2 boys and girls need a gum shield for hockey which is played from the Spring Term (this can be purchased from any supplier).           |