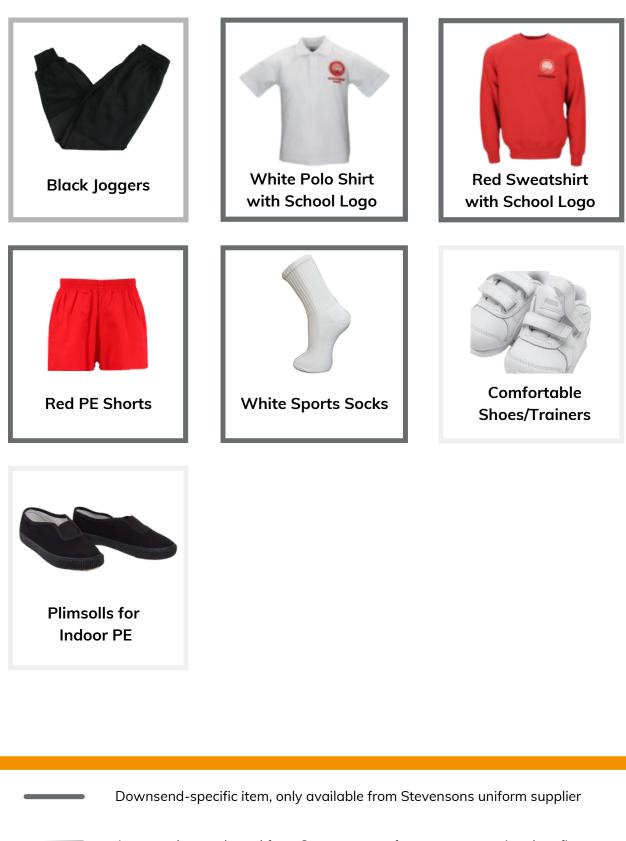

# Girls

| e                |  |
|------------------|--|
| White Polo Shirt |  |

with School Logo

Red or Grey Tights

**Black Shoes** 

Boys

 White Polo Shirt

 with School Logo

**Grey Shorts** 

Grey Socks

**Black Shoes** 

Downsend-specific item, only available from Stevensons uniform supplier
 Item can be purchased from Stevensons or from any conventional outfitters
 Not available at Stevensons

## Sports

Item can be purchased from Stevensons or from any conventional outfitters

Not available at Stevensons