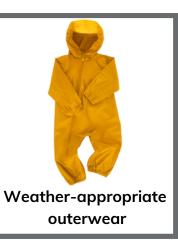

- Additional Items (Unisex) 19
- Notes on Uniform 20

Bright Beginners and Early Learners There is **no uniform** required for our under 2s at Little Downsend. However, we would suggest sending the following into nursery with your child.

## Early Learners (age 12-24 months)

There is no uniform required for our under 2s at Little Downsend. However, we would suggest sending the following into nursery with your child.