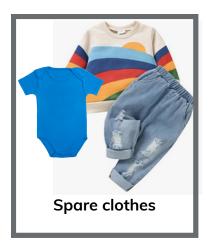

- Additional Items (Unisex) 19
- Notes on Uniform 20

Bright Beginners and Early Learners There is **no uniform** required for our under 2s at Little Downsend. However, we would suggest sending the following into nursery with your child.

## Early Learners (age 12-24 months)

There is no uniform required for our under 2s at Little Downsend. However, we would suggest sending the following into nursery with your child.