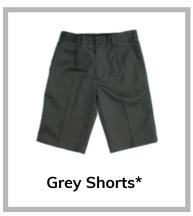

**Grey Shorts** 

Grey Socks

**Black Shoes** 

Downsend-specific item, only available from Stevensons uniform supplier
 Item can be purchased from Stevensons or from any conventional outfitters
 Not available at Stevensons