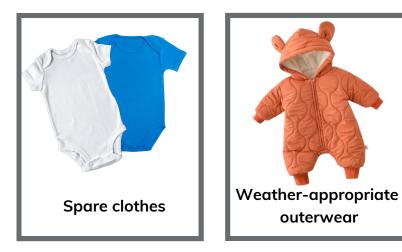

- Additional Items (Unisex) 19
- Notes on Uniform 20

Bright Beginners and Early Learners There is **no uniform** required for our under 2s at Little Downsend. However, we would suggest sending the following into nursery with your child.

## Early Learners (age 12-24 months)

There is no uniform required for our under 2s at Little Downsend. However, we would suggest sending the following into nursery with your child.