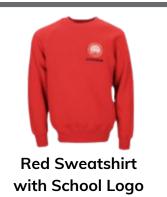

# Girls

| 9                |
|------------------|
| White Polo Shirt |

with School Logo

**Red or Grey Tights** 

Comfortable Shoes/Trainers

# First Steps Boys

| 9                |  |
|------------------|--|
| White Polo Shirt |  |

with School Logo

**Black Joggers** 

**Grey Socks** 

Comfortable **Shoes/Trainers** 