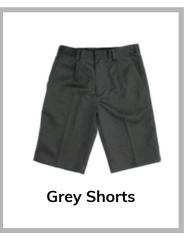

**Grey Shorts** 

Grey Socks

**Black Shoes** 

Downsend-specific item, only available from Stevensons uniform supplier
 Item can be purchased from Stevensons or from any conventional outfitters
 Not available at Stevensons