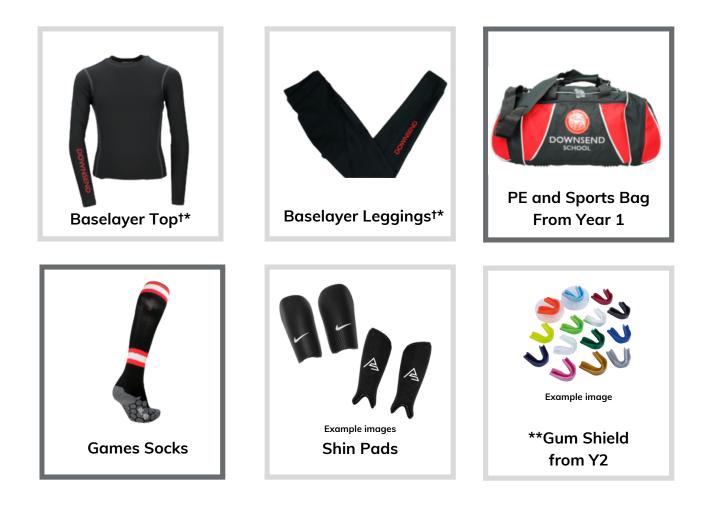

# Girls - Sports (cont'd)

|    | Downsend-specific item, only available from Stevensons uniform supplier                                                                  |
|----|------------------------------------------------------------------------------------------------------------------------------------------|
|    | Item can be purchased from Stevensons or from any conventional outfitters                                                                |
|    | Not available at Stevensons                                                                                                              |
| t  | Non-compulsory item                                                                                                                      |
| *  | Downsend items are preferred, but not compulsory. If buying elsewhere, please ensure the item is in a dark colour with minimal branding. |
| ** | Y2 boys and girls need a gum shield for hockey which is played from the Spring Term (this can be purchased from any supplier).           |

# Boys - Sports (cont'd)

| and the second |                                                                                                                                          |
|------------------------------------------------------------------------------------------------------------------|------------------------------------------------------------------------------------------------------------------------------------------|
|                                                                                                                  | Downsend-specific item, only available from Stevensons uniform supplier                                                                  |
|                                                                                                                  | Item can be purchased from Stevensons or from any conventional outfitters                                                                |
|                                                                                                                  | Not available at Stevensons                                                                                                              |
| t                                                                                                                | Non-compulsory item                                                                                                                      |
| *                                                                                                                | Downsend items are preferred, but not compulsory. If buying elsewhere, please ensure the item is in a dark colour with minimal branding. |
| **                                                                                                               | Y2 boys and girls need a gum shield for hockey which is played from the Spring Term (this can be purchased from any supplier).           |