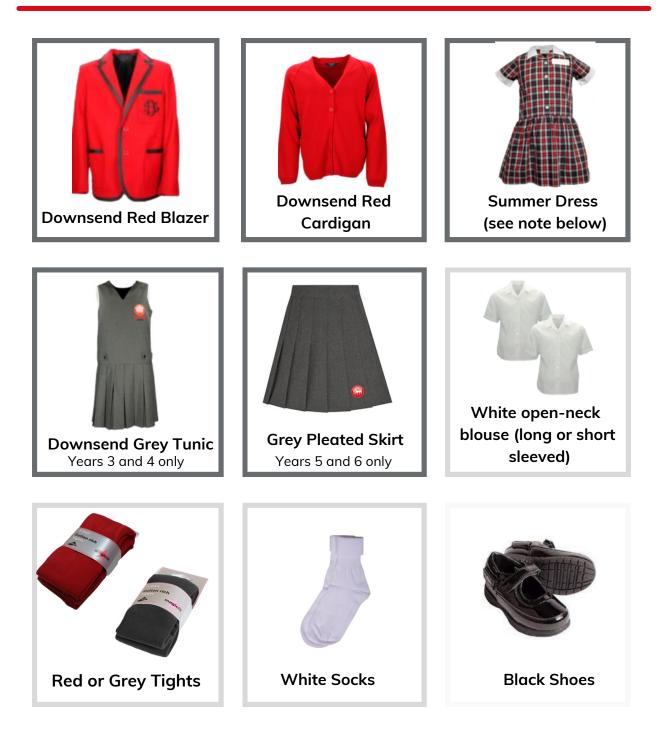

# Girls - Standard Uniform

Note: Summer uniform dress and ankle socks should be worn from the beginning of the Summer Term until October half term, weather permitting.

Downsend-specific item, only available from AlleyCatz uniform supplier
 Item can be purchased from AlleyCatz or from any conventional outfitters
 Downsend items are preferred, but not compulsory. If buying elsewhere, please ensure the item is in a dark colour with minimal branding.