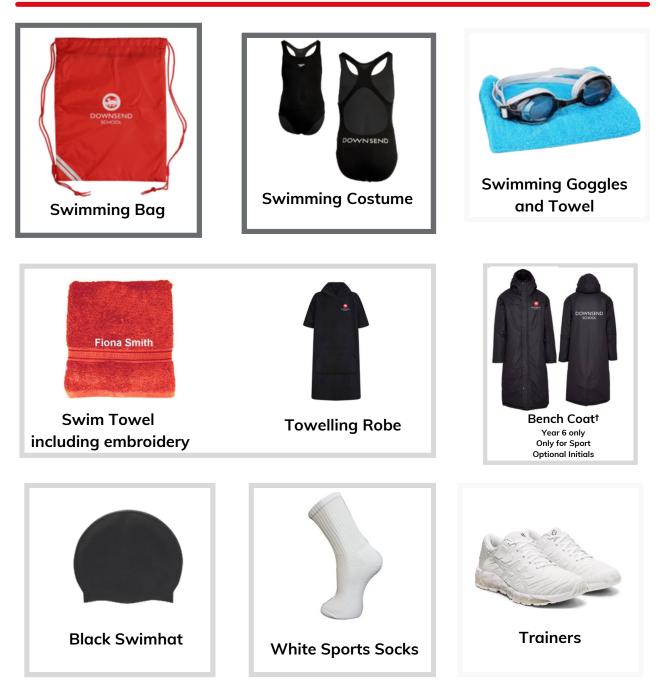

# Boys - Sports (cont'd)

| DOWNSEND<br>BACK<br>FRONT<br>Swimming Jammers                                                                                                                                                                                                                                                                                                                                                         | Swimming Goggles<br>and Towel | White Sports Socks                                                                                      |  |  |  |
|-------------------------------------------------------------------------------------------------------------------------------------------------------------------------------------------------------------------------------------------------------------------------------------------------------------------------------------------------------------------------------------------------------|-------------------------------|---------------------------------------------------------------------------------------------------------|--|--|--|
| Fiona Smith<br>Swim Towel<br>including embroidery                                                                                                                                                                                                                                                                                                                                                     | Towelling<br>Robe             | Bench Coatt*         Year 6 only         Only to be worn for Sports' Fixtures         Optional Initials |  |  |  |
| Trainers                                                                                                                                                                                                                                                                                                                                                                                              | Boots with<br>Plastic Studs   |                                                                                                         |  |  |  |
| Please note: Shin pads and gum shields will also be required for the Autumn and Spring Terms                                                                                                                                                                                                                                                                                                          |                               |                                                                                                         |  |  |  |
| <ul> <li>Downsend-specific item, only available from AlleyCatz uniform supplier</li> <li>Item can be purchased from AlleyCatz or from any conventional outfitters</li> <li>t</li> <li>Downsend items are preferred, but not compulsory. If buying elsewhere, please ensure the item is in a dark colour with minimal branding.</li> <li>* Please allow additional time for personalisation</li> </ul> |                               |                                                                                                         |  |  |  |