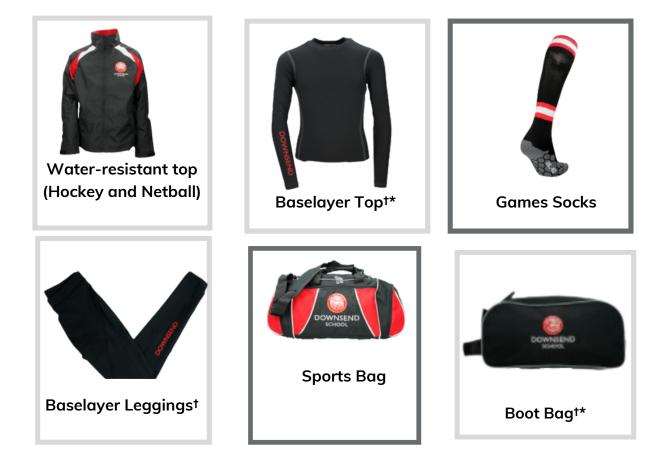

# Girls - Sports (cont'd)

Please note: Gum shields and shin pads will also be required for the Autumn Term only for Years 3-6

| — | Downsend-specific item, only available from AlleyCatz uniform supplier                                                                   |
|---|------------------------------------------------------------------------------------------------------------------------------------------|
|   | Item can be purchased from AlleyCatz or from any conventional outfitters                                                                 |
| t | Downsend items are preferred, but not compulsory. If buying elsewhere, please ensure the item is in a dark colour with minimal branding. |
| * | Please allow additional time for personalisation                                                                                         |