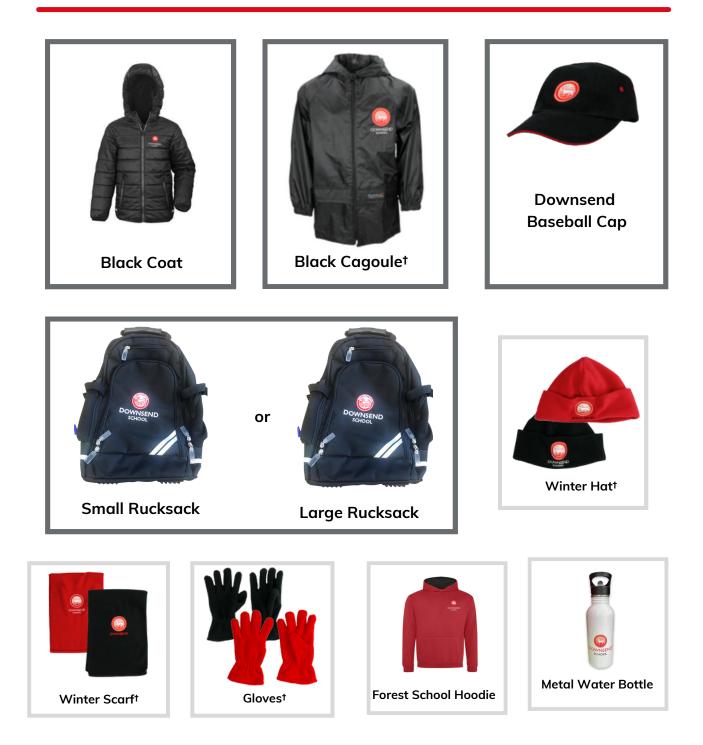

# Additional Items

| Black Coat                        | Black Cagoule <sup>†</sup> | Winter Hat*              |
|-----------------------------------|----------------------------|--------------------------|
| Small Rucksack                    | or Earge Rucksack          | Downsend<br>Baseball Cap |
| Winter Scarft                     | Gloves <sup>†</sup>        | Modesty shorts†          |
| Forest School Hoodie <sup>†</sup> | Wetal Water Bottle †       |                          |